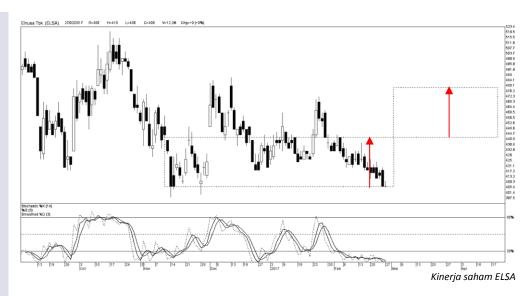

### Highlight

Kinerja saham ELSA cenderung menguat untuk menguji harga 480 dengan target tertinggi sebagai angka psikologis pada kisaran 500, disertai kinerja saham ELSA yang berada dalam kondisi jenuh jual atau *oversold* 

Support & Resistance ELSA