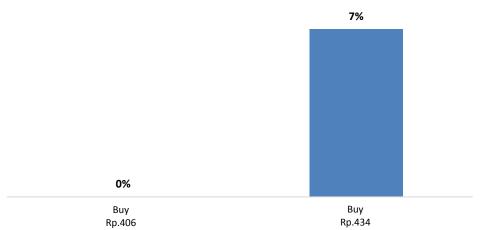

Rekomendasi beli ELSA sebelumnya disampaikan pada tanggal 27 Februari 2017 di harga Rp.406 dengan pertumbuhan harga sebesar 7% pada tanggal 28 Februari 2017 di harga Rp.434

### **Lucky Bayu Purnomo**

Research Analyst ( 62-21) 2955 577 ext.3512 lucky.purnomo@danareksa.com

Danareksa research report are also available at Reuters Multex and First Call Direct and Bloomberg

Kinerja rekomendasi Stockshoot saham ELSA, Periode 27 FEbruari – 28 Februari 2017